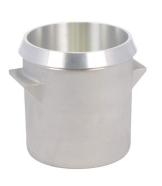

## Type B Air Meter

**Type B Concrete Air Meter** measures air entrainment from the fresh concrete sample in the base. The **CANTROL** air meter features all-brass super pump, the most reliable and highest quality pump avalable. The S.Steel meter's easy-to-use, steel clamping system employs four, one-piece, self-locking clamps that quickly seal the lid to the base with proper tension aided by an Silicon O-ring to assure a watertight seal. The cast aluminum base (bucket) volume is 1/4ft and can also be used for unit weight and yield determinations. The bucket has cast-in handles, which improve usability. It can be used as unit weight measure. These handles are easy-to-grip and are designed to clean easily without concrete getting lodged in them.