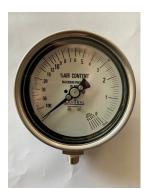

## **Included Items:**

- 1-Cantrol Concrete Air Meter, with Stainless Steel Case and Bordon Gauge.
- 2-S.Steel gauge ,accuracy ±0.5% of full scale
- 3-Calibration Vessel, plexi-glass
- 5-Calibration Tubes, aluminum
- 6-S.Steel 16\*600mm Tamping Rod
- 7-S.Steel Straightedge
- 8-Syringe